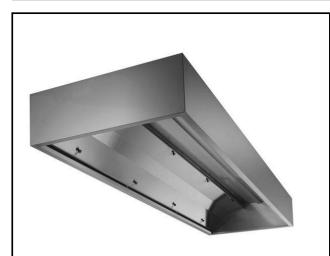

## Ventilation Equipment 304 AISI S/S Wall Hood for Dishwashing 2400X1200mm

643323 (DK1224)

304 hood for Dishwashers 240x120

#### Item No.

Constructed in 304 AISI stainless steel. Equipped with collecting trough all around and condensate drain sleeve. The frontal extraction with vacuum immediately traps the steam. The condensation formed on the baffle surface is conveyed through the outer ducting to the discharge. Suitable for use over dishwashers and potwashers.

### **Main Features**

- External panels with upturned edges to avoid injuries.
- Low noise level.