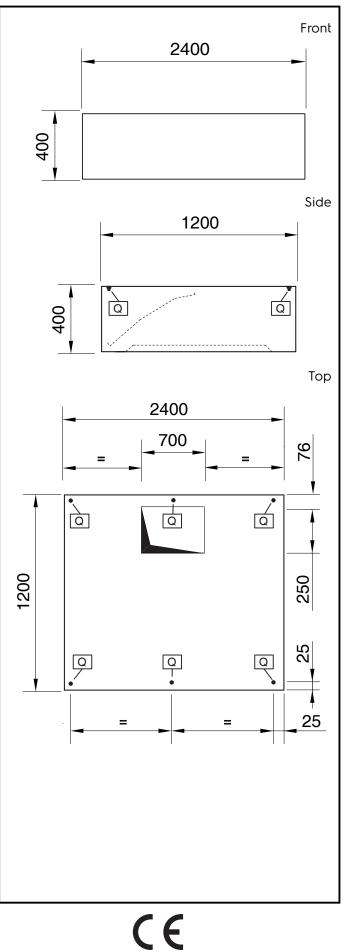

## Key Information:

| External dimensions, Width:  |         |
|------------------------------|---------|
| 643323 (DK1224)              | 2400 mm |
| External dimensions, Depth:  | 1200 mm |
| External dimensions, Height: | 400 mm  |
| Net weight:                  | 64 kg   |
|                              |         |

### Construction

- Eyebolts and screw anchors for ceiling installation.
- Outlet holes are sized in order to minimize drops in pressure.
- Internal baffle to facilitate steam condensation and collection.
- Large perimetral gutter to collect steam condensation.
- Entirely constructed in 304 AISI stainless steel.